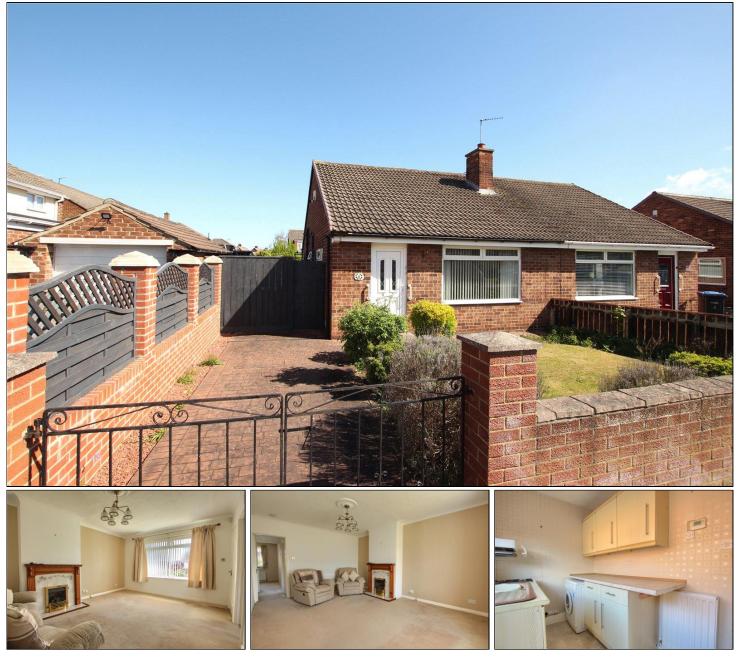

## KADER AVENUE, ACKLAM, MIDDLESBROUGH, TS5 8NQ

- Ideal Bungalow for Someone Looking to Downsize
- Off Street Parking
- Walking Distance of Schools, Shops, Bus Routes & Acklam Medical Centre
- UPVC Double Glazed Windows & Exterior Doors
- Two Double Bedrooms
- Sunny Rear Garden
- Gas Central Heating with a Combi Boiler

### KADER AVENUE, TS5 8NQ

In need of light refurbishment, this two double bedroom bungalow is perfect for someone looking to downsize.

Notable features include gas central heating with a combi boiler, UPVC double glazed windows and exterior doors, within walking distance of shops, bus routes, schools, and Acklam Medical Centre.

The property comprises entrance hall, lounge, kitchen, two double bedrooms and a bathroom. Externally there is off street parking to the front and a sunny rear garden laid to lawn. LOUNGE - 4.8m x 3.7m (15'9" x 12'2") With gas fire in surround and radiator.