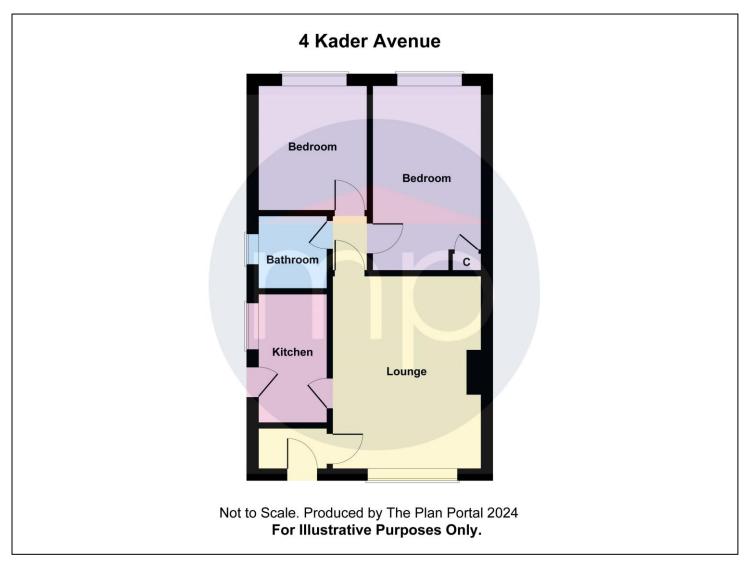

The property comprises entrance hall, lounge, kitchen, two double bedrooms and a bathroom. Externally there is off street parking to the front and a sunny rear garden laid to lawn. LOUNGE - 4.8m x 3.7m (15'9" x 12'2") With gas fire in surround and radiator.

#### KITCHEN - 3.2m x 1.8m (10'6" x 5'11")

With woodgrain effect wall, drawer, and floor units, roll edge worktop, sink, space for fridge freezer, cooker and washing machine, radiator, and UPVC door to the rear garden.

#### BEDROOM ONE - 4.6m x 2.7m (15'1" x 8'10")

With radiator and storage cupboard.

#### BEDROOM TWO - 3.1m x 2.7m (10'2" x 8'10")

With radiator, storage cupboard and drawer.

#### BATHROOM - 1.8m x 1.8m (5'11" x 5'11")

With low level WC, pedestal wash hand basin, bath, white splashback tiles, and radiator.

ENTRANCE HALL - 1m x 1.8m (3'3" x 5'11")

**GROUND FLOOR** 

With UPVC entrance door.