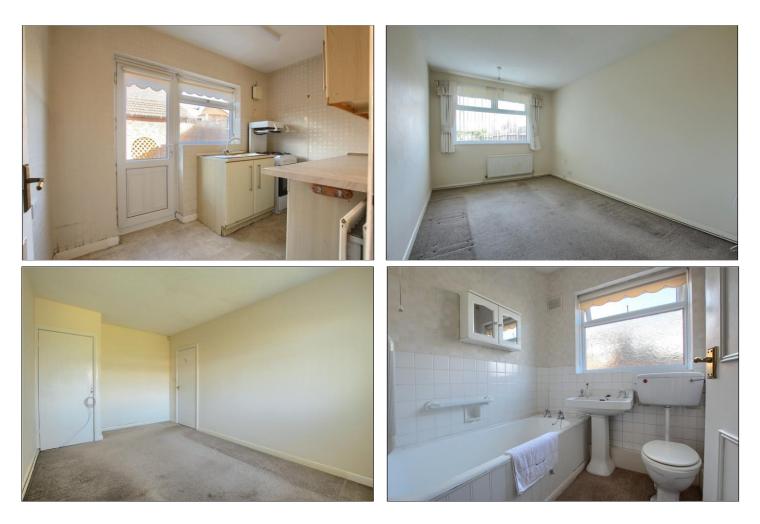

#### KITCHEN - 3.2m x 1.8m (10'6" x 5'11")

With woodgrain effect wall, drawer, and floor units, roll edge worktop, sink, space for fridge freezer, cooker and washing machine, radiator, and UPVC door to the rear garden.

#### BEDROOM ONE - 4.6m x 2.7m (15'1" x 8'10")

With radiator and storage cupboard.

#### BEDROOM TWO - 3.1m x 2.7m (10'2" x 8'10")

With radiator, storage cupboard and drawer.

#### BATHROOM - 1.8m x 1.8m (5'11" x 5'11")

With low level WC, pedestal wash hand basin, bath, white splashback tiles, and radiator.

ENTRANCE HALL - 1m x 1.8m (3'3" x 5'11")

**GROUND FLOOR** 

With UPVC entrance door.